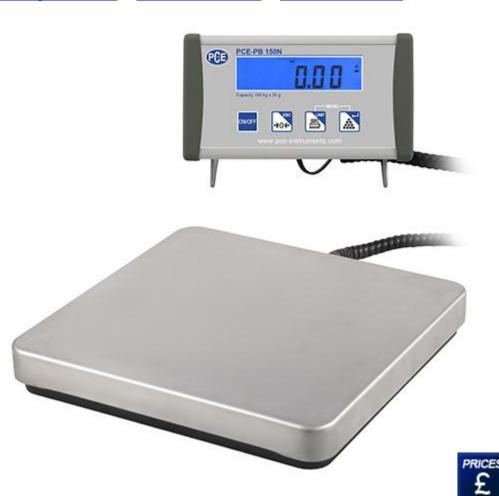

# **Platform Scale PCE-PB Series**

Platform scale for up to 150 kg / bidirectional USB-Interface / PEAK-Hold function / counting function / battery or mains supply / USB-Cable included in the delivery content

The Platform Scale PCE-PB Series is an affordable scale for a weighing range of up to 60 or up to 150 kg (depending on the model of the scale). The Platform Scale PCE-PB Series is perfectly suited for occasional use. Due to the display-unit which is located on a 1000 mm long coiled cord, the Platform Scale PCE-PB Series can be put on a table as well as on the floor. Since there are a wall bracket as well as a stand in the delivery content, the Platform Scale PCE-PB Series can be used versatatilely. Another part of the delivery content is a 230 V power adapter. Nevertheless, this platform scale can be operated with standard batteries too. Furthermore, the Platform Scale PCE-PB Series provides an automatic shutdown function and is able to weigh objects which are bigger than the platform size of 300 x 300 mm. Further interesting functions of the platform scale are the piece-counting function, the PEAK Hold function, the filling level control, different measuring units (e.g. kg, lb, N, g) and LED backlight. In case that you should have more questions concerning the Platform Scale PCE-PB Series, please read the following technical data, use our contact form or call us: +44 (0) 2380 98703 0. Our technicians and engineers will gladly advise you regarding this platform scale or any other product in the field of Control Systems, Laboratory Equipment, Measuring Instruments or Scales and Balances of PCE Instruments Ltd.

- Display with 20 mm digits
- USB-Interface
- wall bracket for display (integrated)
- 4 buttons for easy operation
- battery or mains supply

- automatic shutdown function
- overload display
- display-unit on coiled cord
- stainless-steel weighing platform
- optional calibration certificate