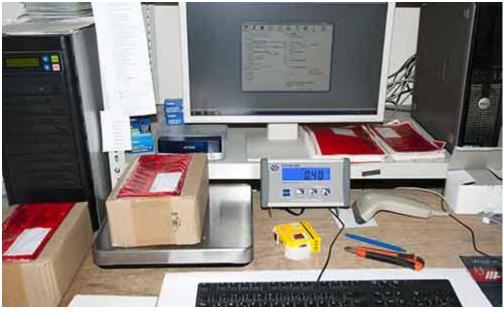

Platform Scale PCE-PB N Series in a delivery department

Display of the Platform Scale PCE-PB N Series

Connection of the Platform Scale PCE-FB N Series to the GePard / GLS software. The query command is Sx.