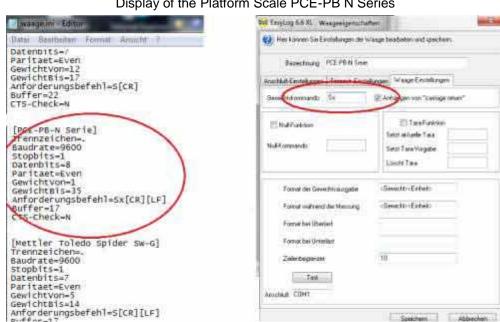

Platform Scale PCE-PB N Series in a delivery department

Display of the Platform Scale PCE-PB N Series

Connection of the Platform Scale PCE-FB N Series to the GePard / GLS software. The query command is Sx.